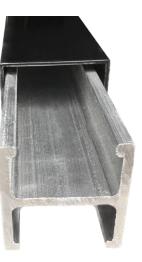

NO DIG SYSTEM

STRONGER QUICKER CLEANER

The two types of posts are I-Post No Dig Insert (for gate, end, line, blank posts) & L-Post No Dig Insert (corners only). All no dig posts are a hefty .125 thick.

## I-POST NO DIG INSERT

Aluminum fence line, gate or end post

FITS .060 and .080 wall 2x2 square LINE, END, GATE and BLANK posts only